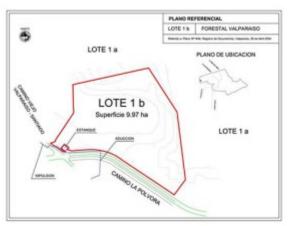

### DESCRIPTION

TierraInfinita presents this unique opportunity to purchase a 9.86 hectares lot just off the Camino La Pólvora highway in the Municipality of Valparaíso, V Región.

The lot is strategically located on the Camino La Pólvora, right by the intersection of Cruce Las Torres, recently built by the MOP.

The location allows optimal connectivity to the highway, since it is possible to perform all turns toward Ruta 68 and the new southern access to Valparaíso.

The lot is strategically located 5 minutes from Ruta 68, 15 minutes from the port of Valparaíso, 20 minutes from downtown Viña del Mar and 1 hour 15 minutes from downtown Santiago.