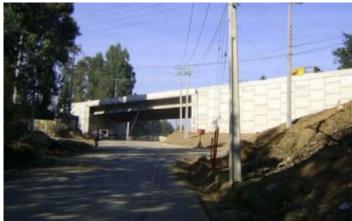

The location allows optimal connectivity to the highway, since it is possible to perform all turns toward Ruta 68 and the new southern access to Valparaíso.

The lot is strategically located 5 minutes from Ruta 68, 15 minutes from the port of Valparaíso, 20 minutes from downtown Viña del Mar and 1 hour 15 minutes from downtown Santiago.

Connectivity

- Excellent connectivity through existing road system comprised of the Camino La Pólvora highway, Ruta 68 and the junction, allowing proper cargo transportation which is essential to the activity.
- The land has operating access in all directions.