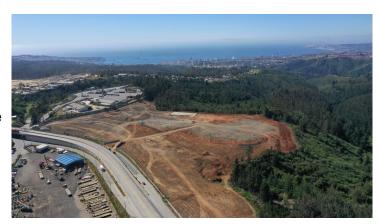

### DESCRIPTION

TierraInfinita presents this unique opportunity to purchase a 9.86 hectares lot just off the Camino La Pólvora highway in the Municipality of Valparaíso, V Región.

The lot is strategically located on the Camino La Pólvora, right by the intersection of Cruce Las Torres, recently built by the MOP.

The location allows optimal connectivity to the highway, since it is possible to perform all turns toward Ruta 68 and the new southern access to Valparaíso.

The lot is strategically located 5 minutes from Ruta 68, 15 minutes from the port of Valparaíso, 20 minutes from downtown Viña del Mar and 1 hour 15 minutes from downtown Santiago.

#### Location

• The lot is located in the main industrial corridor of Greater Valparaíso and the zoning allows the operation of activities associated with loading and distribution, without requiring new zoning.

Connectivity

- Excellent connectivity through existing road system comprised of the Camino La Pólvora highway, Ruta 68 and the junction, allowing proper cargo transportation which is essential to the activity.
- The land has operating access in all directions.